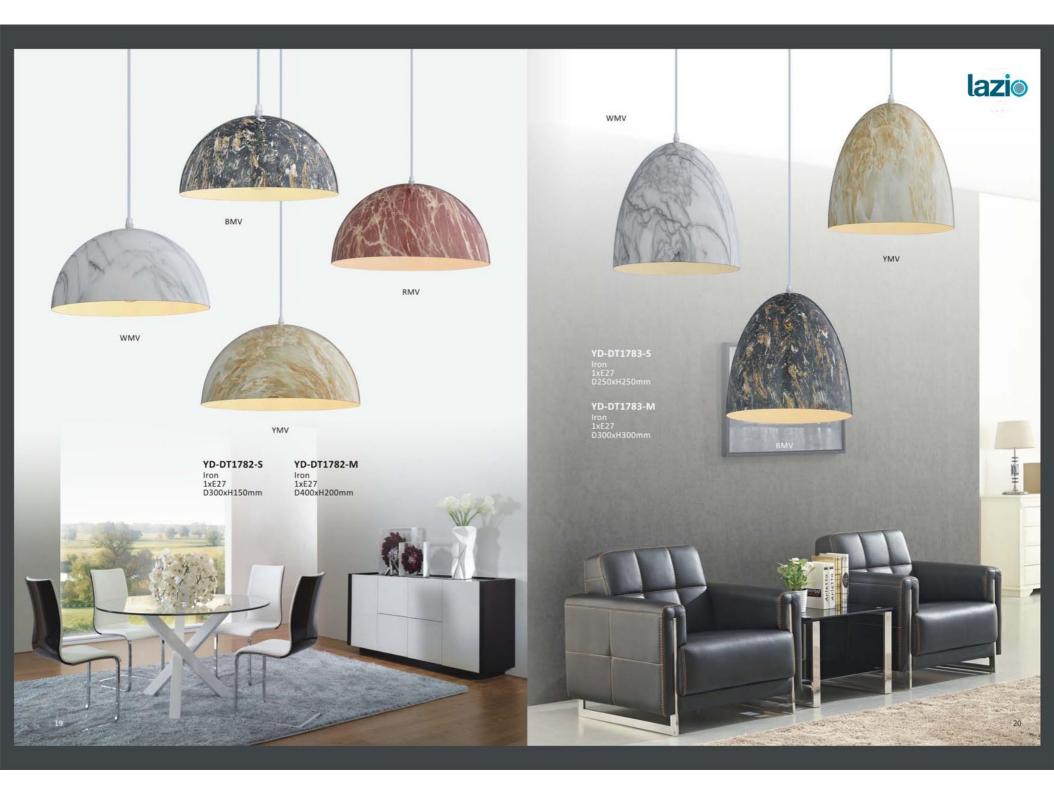

grants all the advantages of an industrial and commercial organization able to help the customers starting from the lighting projects to the after-sales service.

The products are the result of a constant research, of functionality and computer engineering studies for any single piece. A quality present in the whole production cycle: from the materials choice and the design studies made by the Design Office from the photometric data of the fittings thanks to the high precision photogoniometer placed in our labs, to the market analysis and to the attention to the Customer Care of the Marketing and Sales Departments. Lazio works with a system of quality control standard, this shows a complete attention to quality and safety both to the customer service and to its employees.