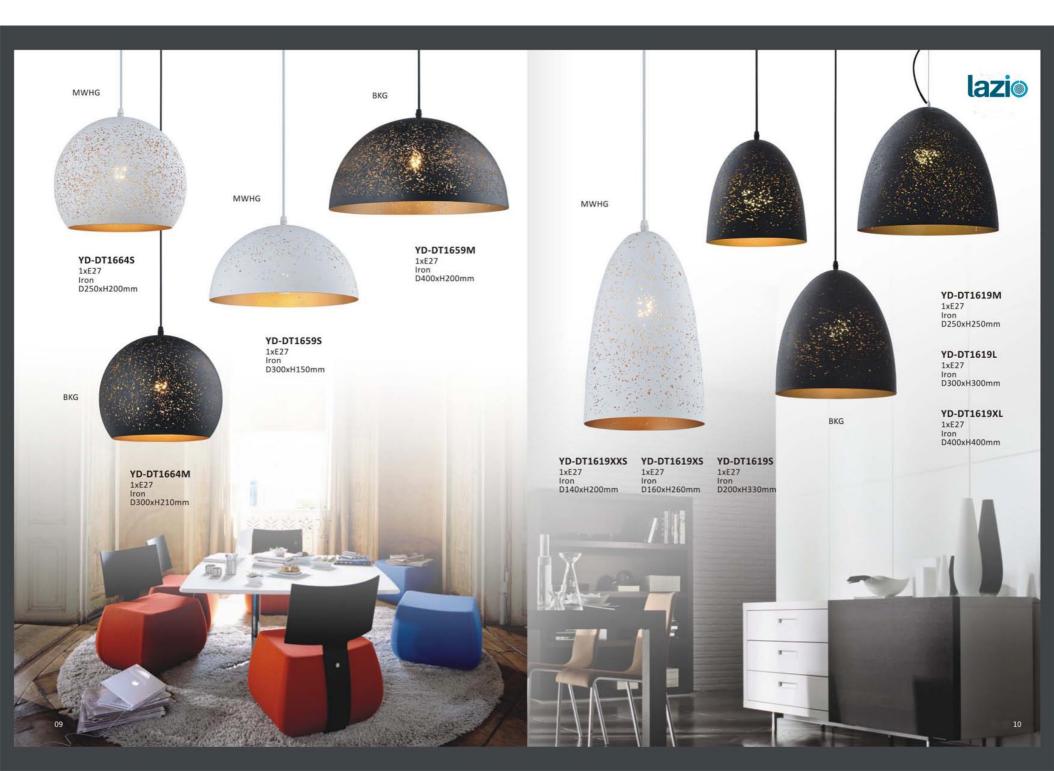

Lazio Lighting is Lighting & Electrical company, is an excellent leader in the lighting industry in Italy, specialized in developing, producing and selling the spot light, down light, LED spot light, LED down light, Wall Lights, Ceiling mounted lights, Chandeliers, Lamps, Crystal Chandeliers and LED light source.