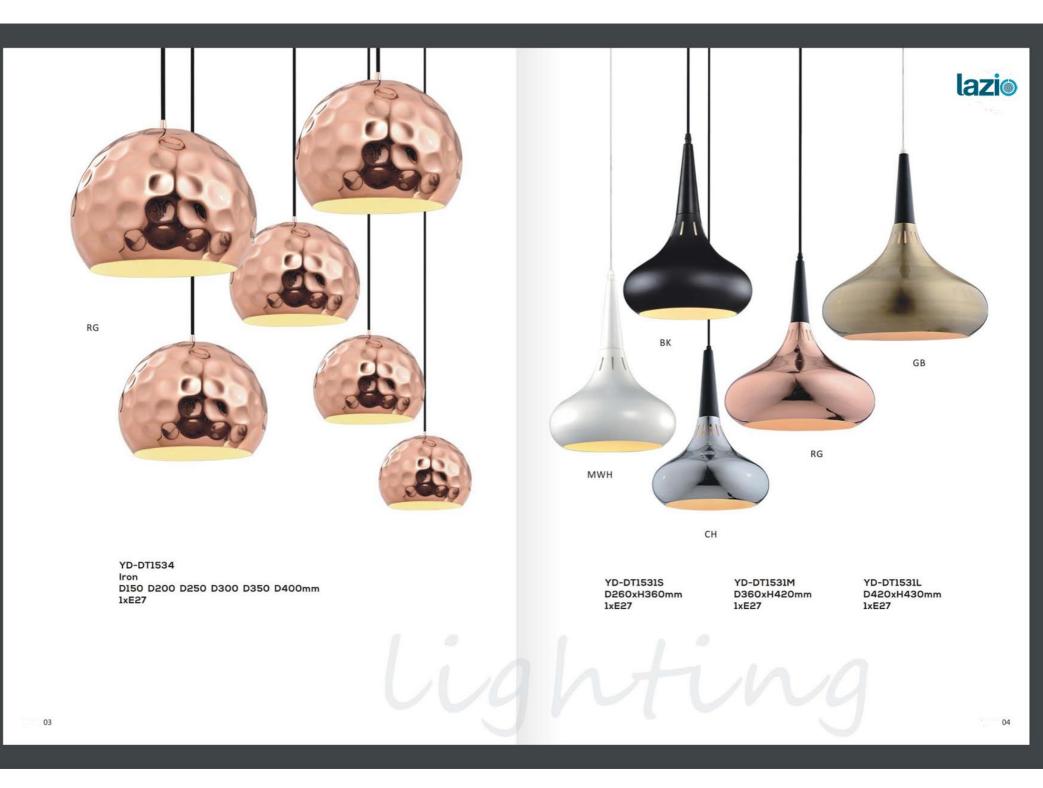

rldwide.

Lazio grants all the advantages of an industrial and commercial organization able to help the customers starting from the lighting projects to the after-sales service.

The products are the result of a constant research, of functionality and computer engineering studies for any single piece. A quality present in the whole production cycle: from the materials choice and the design studies made by the Design Office from the photometric data of the fittings thanks to the high precision photogoniometer placed in our labs, to the market analysis and to the attention to the Customer Care of the Marketing and Sales Departments. Lazio works with a system of quality control standard, this shows a complete attention to quality and safety both to the customer service and to its employees.