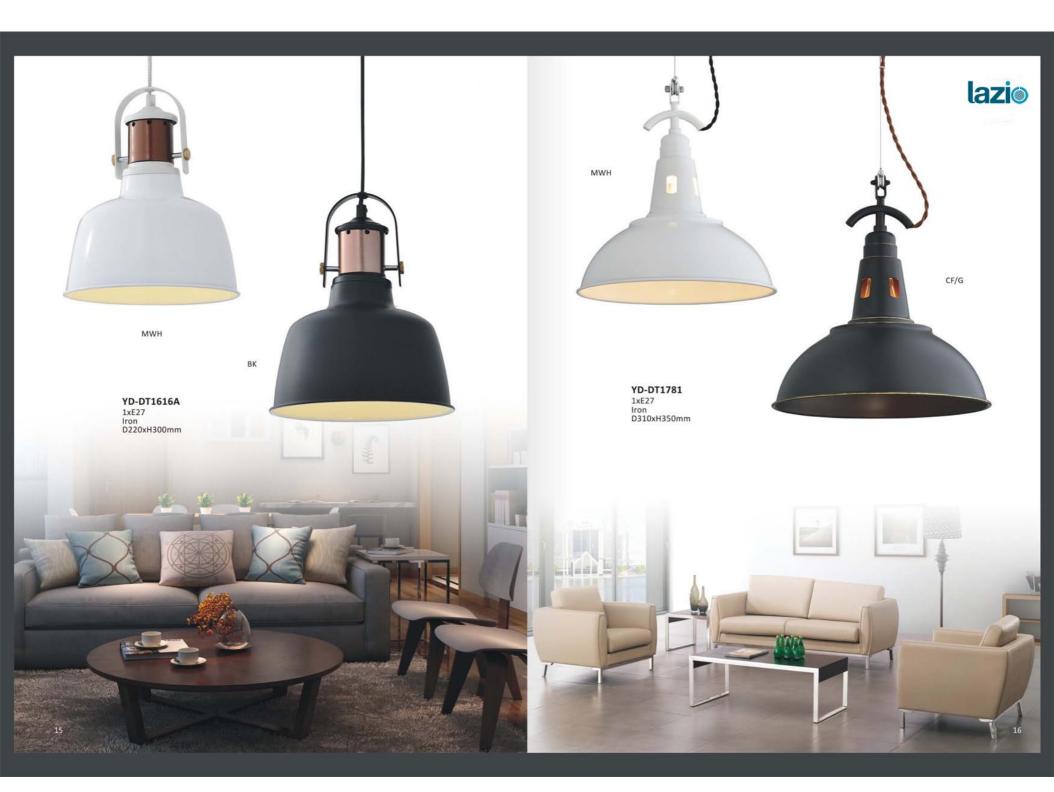

Lazio Lighting is Lighting & Electrical company, is an excellent leader in the lighting industry in Italy, specialized in developing, producing and selling the spot light, down light, LED spot light, LED down light, Wall Lights, Ceiling mounted lights, Chandeliers, Lamps, Crystal Chandeliers and LED light source.