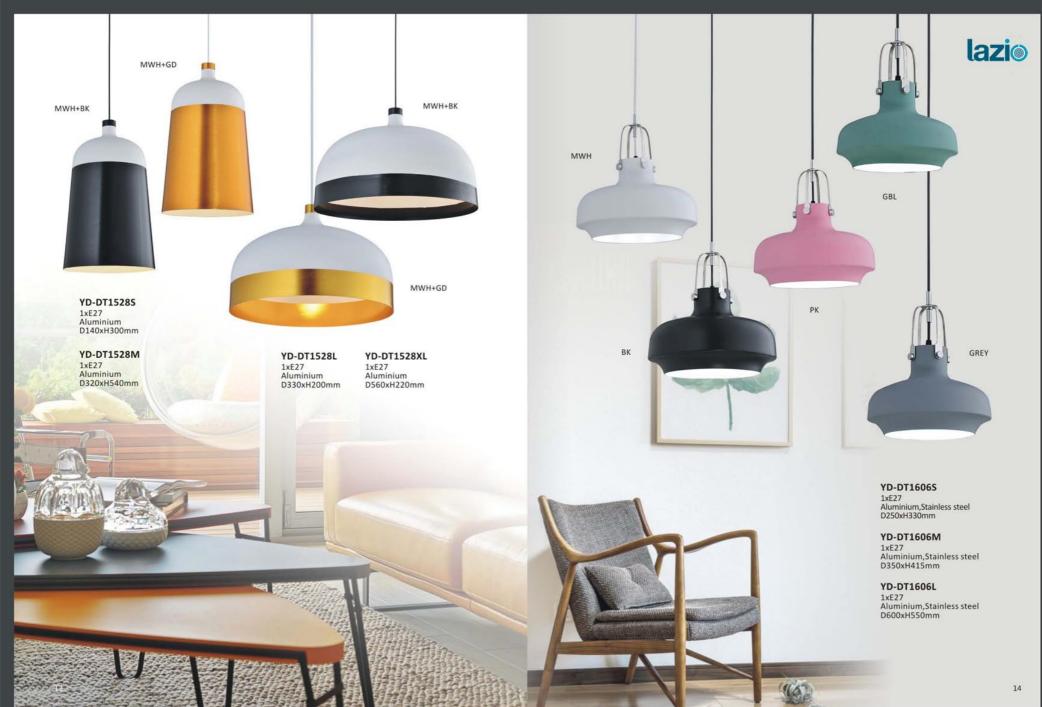

Lazio Lighting is Lighting & Electrical company, is an excellent leader in the lighting industry in Italy, specialized in developing, producing and selling the spot light, down light, LED spot light, LED down light, Wall Lights, Ceiling mounted lights, Chandeliers, Lamps, Crystal Chandeliers and LED light source.