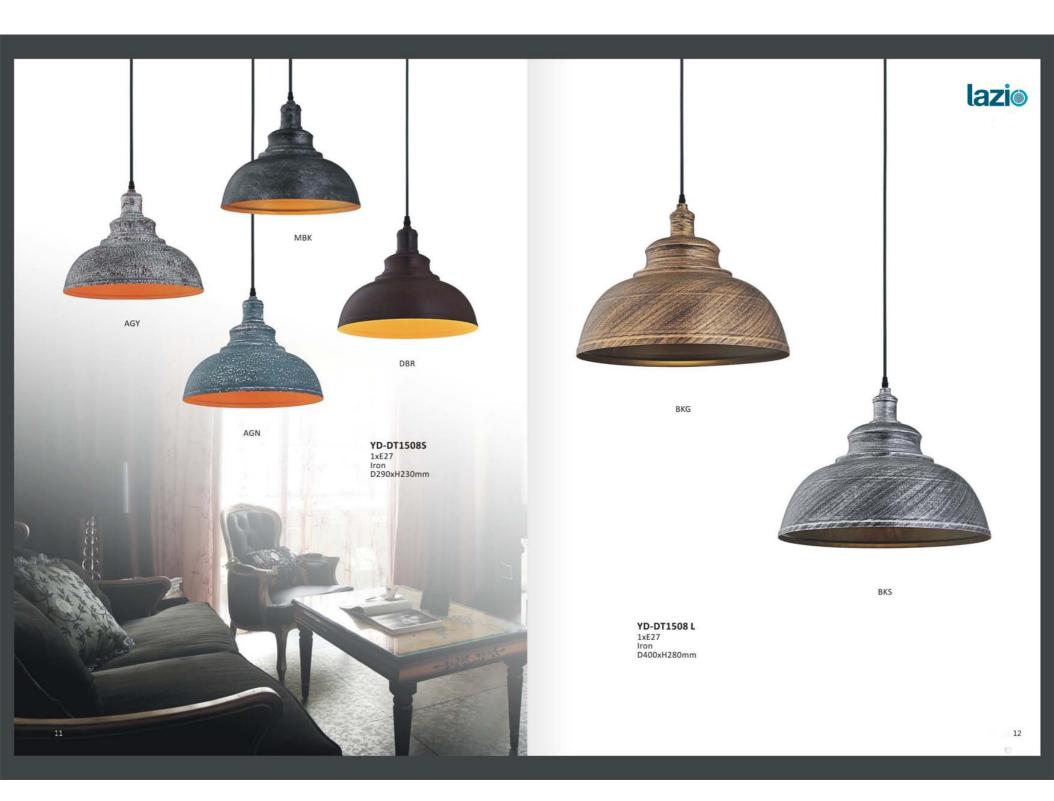

Lazio Lighting is Lighting & Electrical company, is an excellent leader in the lighting industry in Italy, specialized in developing, producing and selling the spot light, down light, LED spot light, LED down light, Wall Lights, Ceiling mounted lights, Chandeliers, Lamps, Crystal Chandeliers and LED light source.